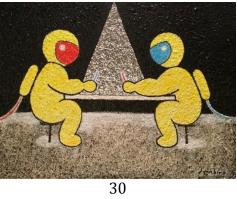

## Image List

- 1. Sun and Moon, 2020, Acrylic, Eggshell, Aluminum Foil, on Canvas, 38 x 51 inches
- 2. Skull, 2020, Acrylic and Eggshell on Canvas, 20 x 26 inches
- 3. Blue Nude, 2020, Acrylic and Eggshell on Canvas, 38 x 51 inches, <u>not available</u>
- 4. Anthropocene, 2020, Acrylic, Aluminum Foil, Eggshell on Canvas, 36 x 48 inches
- 5. Elephant and Child, 2020, Acrylic, Eggshell, Aluminum Foil on Canvas, 36 x 48 inches
- 6. Mont Refuse, 2020, Acrylic, Eggshell, Aluminum Foil, on Canvas, 38 x 51 inches
- 7. Space Time, 2020, Acrylic, Eggshell on Canvas, 12 x 16 inches
- 8. Specs, 2020, Acrylic, Eggshell on Canvas, 12 x 16 inches
- 9. Mitts, 2020, Acrylic, Eggshell on Canvas, 12 x 16 inches
- 10. Boots, 2020, Acrylic, Eggshell on Canvas, 12 x 16 inches
- 11. A Walk in the Forest, 2020, Eggshell on Canvas, 24 x 20 inches
- 12. Plastic Bird, 2020, Acrylic, Eggshell on Canvas, 20 x 16 inches
- 13. Wind Up Clock, Acrylic and Eggshell on Canvas, 20 x 16 inches
- 14. Covid Cactus, 2020, Acrylic, Eggshell on Canvas, 24 x 20 inches
- 15. The Shadow, Acrylic, Eggshell, Aluminum Foil, on Canvas, 20 x 16 inches
- 16. Connections, 2020, Acrylic, Eggshell on Canvas, 18 x 24 inches
- 17. Sick Planet, 2020, Acrylic and Eggshell on Canvas, 16 x 20
- 18. Reflections, 2020, Acrylic and Eggshell on Canvas, 20 x 26 inches
- 19. Helmet, 2020, Acrylic and Eggshell on Canvas, 20 x 18 inches
- 20. Animals in Space, 2020, Acrylic and Eggshell on Canvas, 18 x 24 inches
- 21. Before the Storm, 2020, Acrylic and Eggshell on Canvas, 18 x 24 inches
- 22. Night Drive, 2020, Acrylic and Eggshell on Canvas, 12 x 16 inches
- 23. Tetsuo, 2020, Acrylic and Eggshell on Canvas, 24 x 18 inches
- 24. House Plant with Coffee Cup, Acrylic and Eggshell on Canvas, 24 x 18 inches
- 25. Blue Nude with Tattoo, 2020, Acrylic and Eggshell on Canvas, 24 x 20 inches
- 26. Chinese Book End, 2020, Acrylic and Eggshell on Canvas, 24 x 18 inches
- 27. Living Room, 2020, Acrylic and Eggshell on Canvas, 26 x 32 inches
- 28. Jump Start, 2020, Acrylic and Eggshell on Canvas, 21 x 26 inches
- 29. VR, 2020, Acrylic, Eggshell, Aluminum Foil, on Canvas, 18 x 24 inches
- 30. Card Players, 2020, Acrylic, Eggshell, Aluminum Foil, on Canvas, 38 x 51 inches
- 31. Takeo, 2020, Acrylic and Eggshell on Canvas, 24 x 18 inches
- 32. Kokeshi (Japanese Wood Dolls in Futon), 2020, Acrylic and Eggshell on Canvas, 24 x 18 inches
- 33. Cherry Blossom, 2020, Acrylic and Eggshell on Canvas, 24 x 18 inches
- 34. Ayumi, 2020, Acrylic and Eggshell on Canvas, 24 x 20 inches
- 35. Red Bouquet, 2020, Acrylic and Eggshell on Canvas, 26 x 20 inches
- 36. Camellia, 2020, Acrylic and Eggshell on Canvas, 24 x 18 inches
- 37. Winter Rose, 2020, Acrylic and Eggshell on canvas, 24 x 18 inches
- 38. Jade Plant, 2020, Acrylic and Eggshell on canvas, 24 x 18 inches